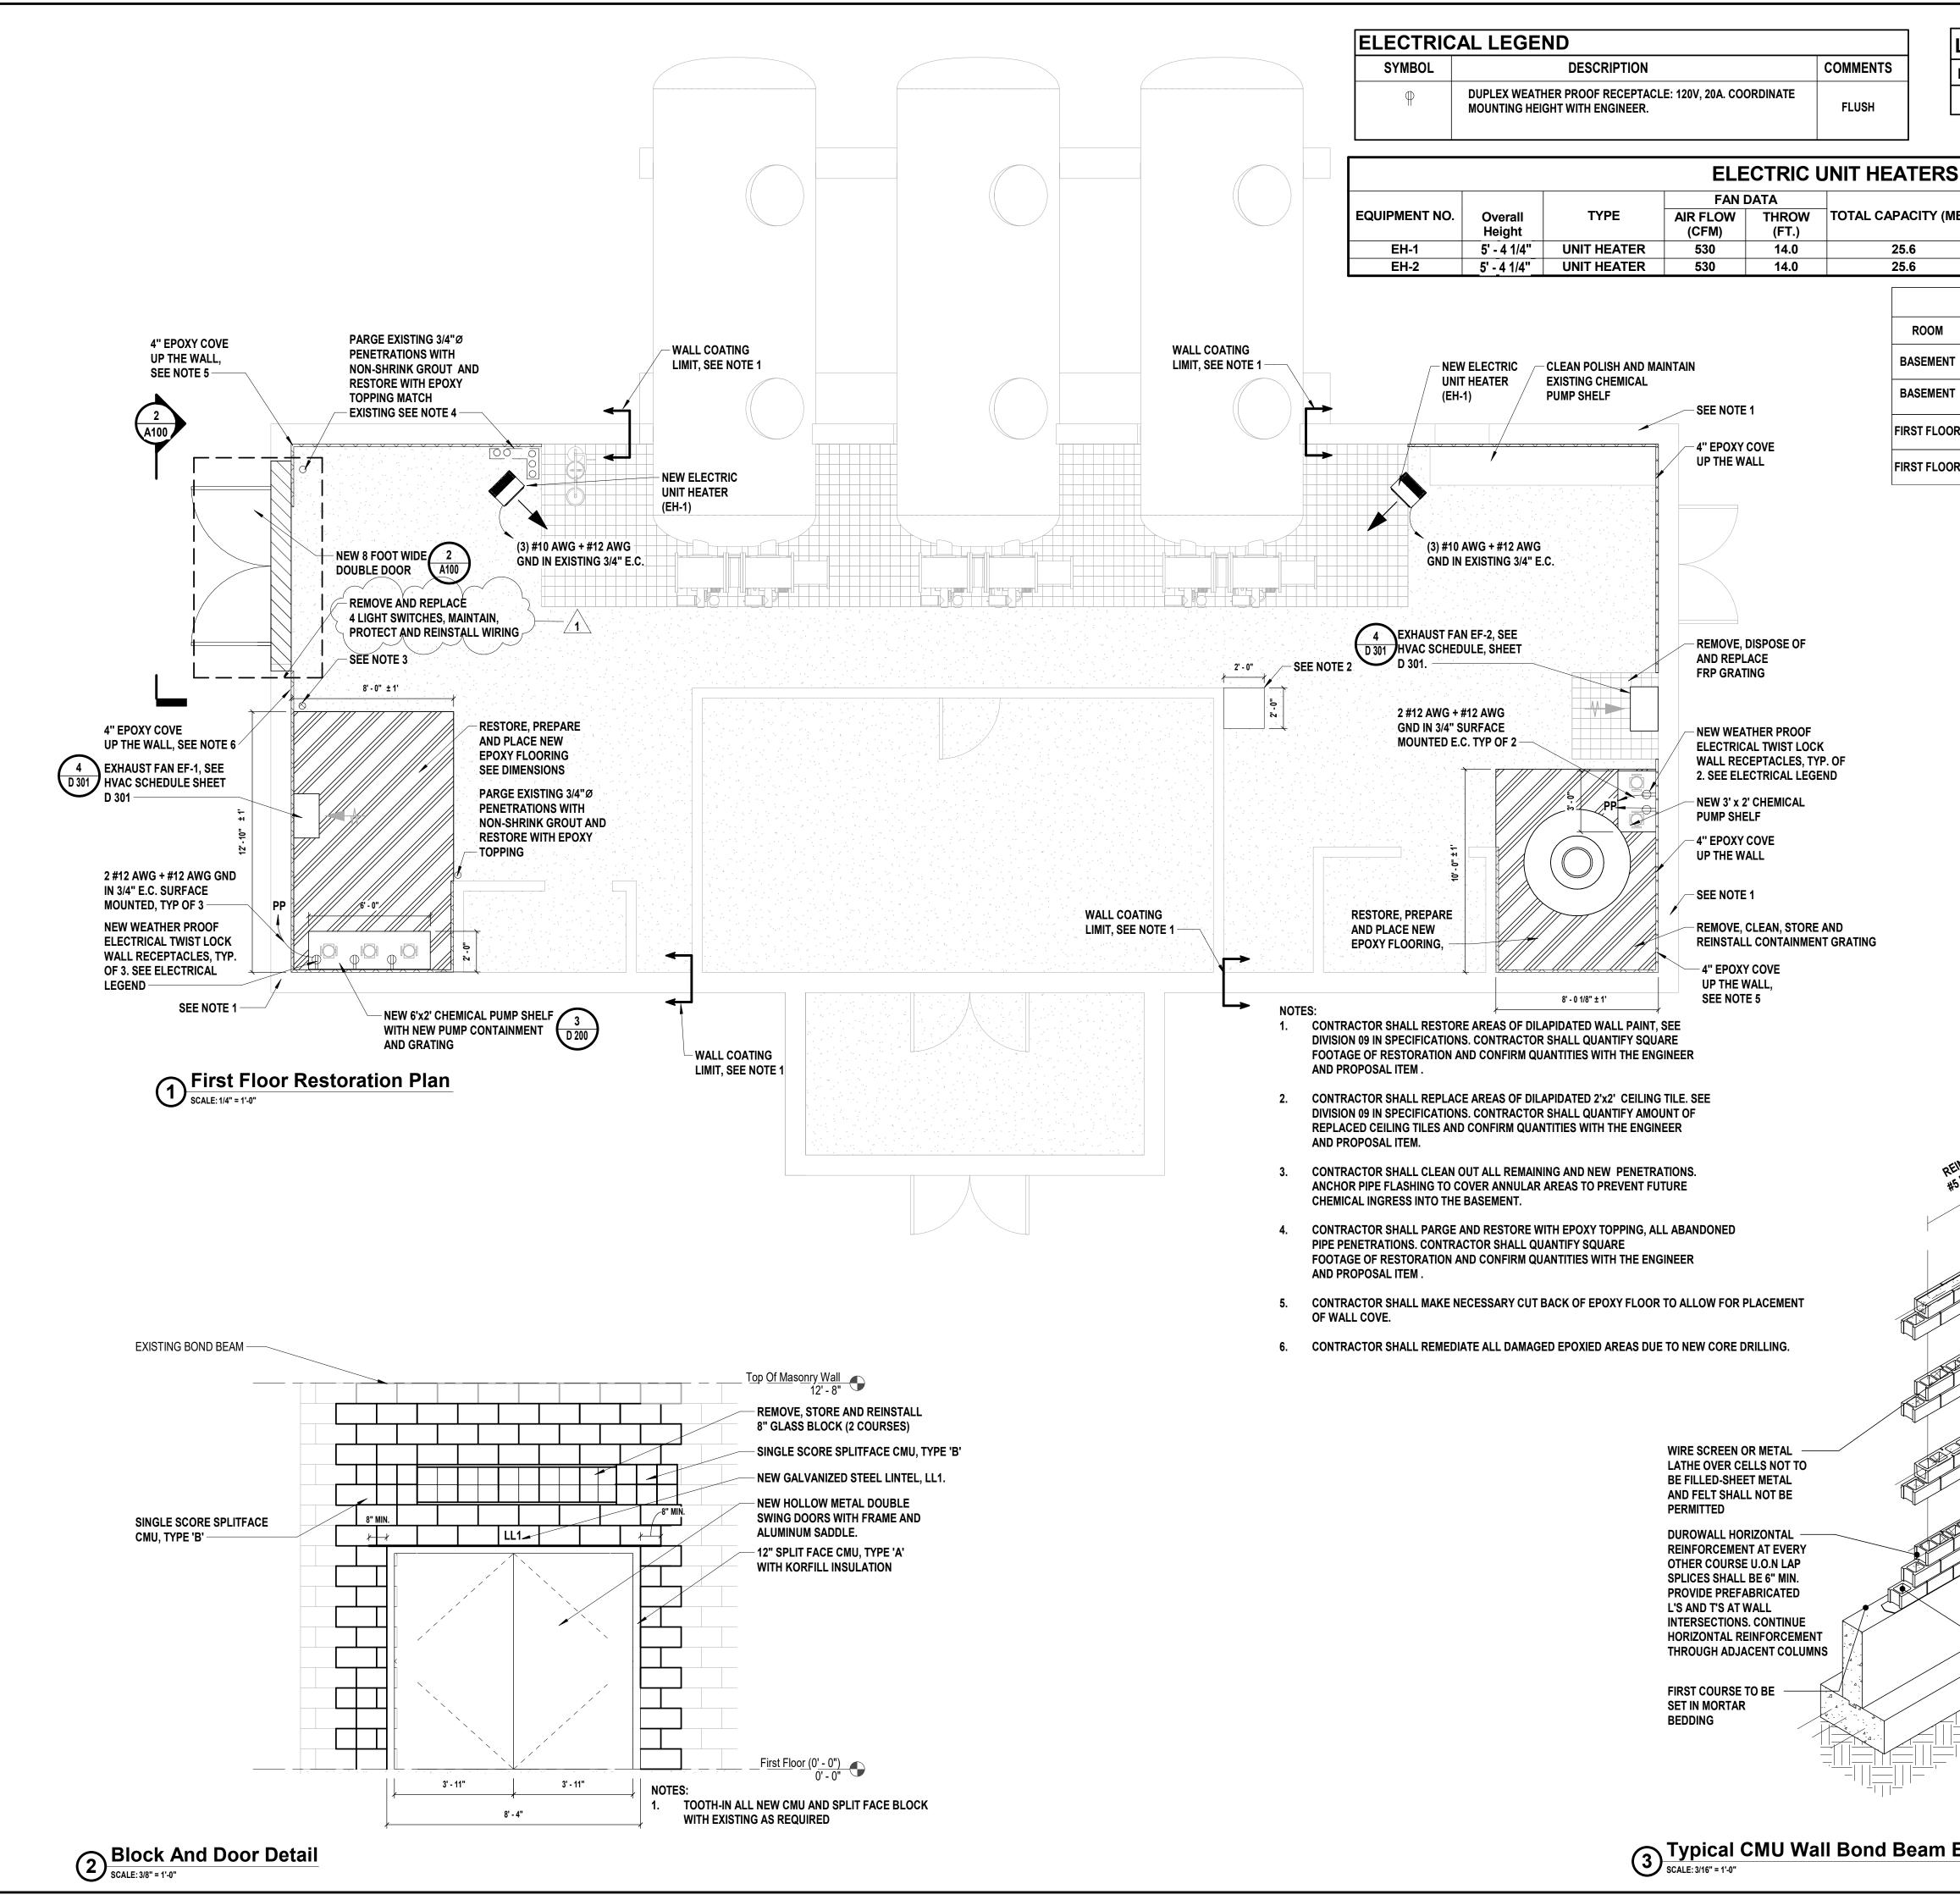

| LINTEL SCHEDU |                               | DULE                   | _                        |                                                       | architects                                                                                                                                                                                                                                                                                                                               |
|---------------|-------------------------------|------------------------|--------------------------|-------------------------------------------------------|------------------------------------------------------------------------------------------------------------------------------------------------------------------------------------------------------------------------------------------------------------------------------------------------------------------------------------------|
| М             | ARK SIZE                      | DETA                   | NL<br>-                  |                                                       |                                                                                                                                                                                                                                                                                                                                          |
|               | LL1 W6x12 w/ PL 1             | 1/4" X 11" X 9-8"      | <u> </u>                 |                                                       | engineers                                                                                                                                                                                                                                                                                                                                |
| RS            |                               |                        |                          |                                                       |                                                                                                                                                                                                                                                                                                                                          |
|               | H) VOLTAGE/PHAS               |                        | NOMINAL<br>OPERATING     |                                                       |                                                                                                                                                                                                                                                                                                                                          |
| (MBI          | -                             |                        | WEIGHT (LBS.)            |                                                       | 538 Broad Hollow Road, 4th Floor East<br>Melville, NY 11747<br>631.756.8000 - www.h2m.com                                                                                                                                                                                                                                                |
|               | 208/3<br>208/3                | 7.5<br>7.5             | 52.0<br>52.0             |                                                       | Architecture & Landscape Architecture: No Certificate Required<br>Engineering Certificate of Authorization No.: 0018178                                                                                                                                                                                                                  |
|               | FINISH S                      | CHEDULE                |                          |                                                       | CONSULTANTS:                                                                                                                                                                                                                                                                                                                             |
| M             | MATERIAL                      | COATING                | SYSTEM                   |                                                       |                                                                                                                                                                                                                                                                                                                                          |
| ENT           | STRUCTURAL STEEL              | PAINT SYSTEM SEE SE    | PECIFICATION 099713      |                                                       |                                                                                                                                                                                                                                                                                                                                          |
| ENT           | MECHANICAL PIPING             | PAINT SYSTEM SEE SE    | PECIFICATION 099744      |                                                       |                                                                                                                                                                                                                                                                                                                                          |
| OOR           | CMU WALLS                     | SEE SPECI              | FICATION                 |                                                       |                                                                                                                                                                                                                                                                                                                                          |
| OOR           | CONCRETE                      | EPOXY: SEE SPEC        |                          |                                                       | MARKDATEDESCRIPTION19/29/2023ADDENDUM 2                                                                                                                                                                                                                                                                                                  |
|               | CONCRETE                      | EFUXT. SEE SFEG        |                          |                                                       |                                                                                                                                                                                                                                                                                                                                          |
|               |                               |                        |                          |                                                       |                                                                                                                                                                                                                                                                                                                                          |
|               |                               |                        |                          |                                                       |                                                                                                                                                                                                                                                                                                                                          |
|               |                               |                        |                          |                                                       |                                                                                                                                                                                                                                                                                                                                          |
|               |                               |                        |                          |                                                       |                                                                                                                                                                                                                                                                                                                                          |
|               |                               |                        |                          |                                                       |                                                                                                                                                                                                                                                                                                                                          |
|               |                               |                        |                          |                                                       | LEGENERAL DE LEURAL                                                                                                                                                                                                                                                                                                                      |
|               |                               |                        |                          |                                                       | DIVERSIONAL ENGINEER LIE. No. 086205<br>TRACCORDANCE WITH ARTICLE 145, SECTON 7200 OF THE XYS EDUCATION LW, ALTERATION OF THIS DOCUMENT EXCEPT BY A LICENSED PROFESSIONAL IS LLEGAL<br>DESIGNED BY: DRAWN BY: CHECKED BY: REVIEWED BY:<br>RCM RCM<br>PROJECT NO: DATE: SCALE:<br>ROCK2301 DATE: AUGUST 2023 AS SHOWN<br>CLIENT<br>CLIENT |
| REIN<br>#5 B  | ORCENIENT<br>ARS @32" O.C.    |                        | DOUBLE VE                | EINFORCEMENT<br>RTICAL<br>MENT AT EACH<br>SONRY JOINT | CBS Modifications at Plant No. 1                                                                                                                                                                                                                                                                                                         |
|               |                               |                        | BLOCKS TO<br>EXISTING C  | MATCH                                                 | Incorporated                                                                                                                                                                                                                                                                                                                             |
| $\checkmark$  |                               | <                      |                          |                                                       |                                                                                                                                                                                                                                                                                                                                          |
|               |                               |                        |                          |                                                       | 127 Shepherd Street                                                                                                                                                                                                                                                                                                                      |
|               |                               |                        | MASONRY J<br>(SEE TYPICA | OINT<br>AL JOINT DETAILS)                             | Rockville Centre, NY 11570                                                                                                                                                                                                                                                                                                               |
|               |                               |                        | · · · · · ·              | ,                                                     |                                                                                                                                                                                                                                                                                                                                          |
|               |                               |                        |                          |                                                       | CONTRACT                                                                                                                                                                                                                                                                                                                                 |
|               |                               |                        |                          |                                                       |                                                                                                                                                                                                                                                                                                                                          |
|               |                               |                        |                          |                                                       |                                                                                                                                                                                                                                                                                                                                          |
|               |                               | _ <u>       </u><br> - |                          |                                                       | STATUS<br>FINAL BID DOCUMENT                                                                                                                                                                                                                                                                                                             |
|               |                               |                        |                          |                                                       | SHEET TITLE                                                                                                                                                                                                                                                                                                                              |
|               | <u>    </u>  -<br>_    .<br>_ | <u>\</u>               | GROUT ALL                | REINFORCED CELLS SOLI                                 |                                                                                                                                                                                                                                                                                                                                          |
| '             |                               |                        |                          |                                                       | FIRST FLOOR RESTORATION                                                                                                                                                                                                                                                                                                                  |
|               |                               |                        |                          |                                                       |                                                                                                                                                                                                                                                                                                                                          |
| n E           | levation Deta                 | il                     |                          |                                                       | DRAWING No. 6                                                                                                                                                                                                                                                                                                                            |