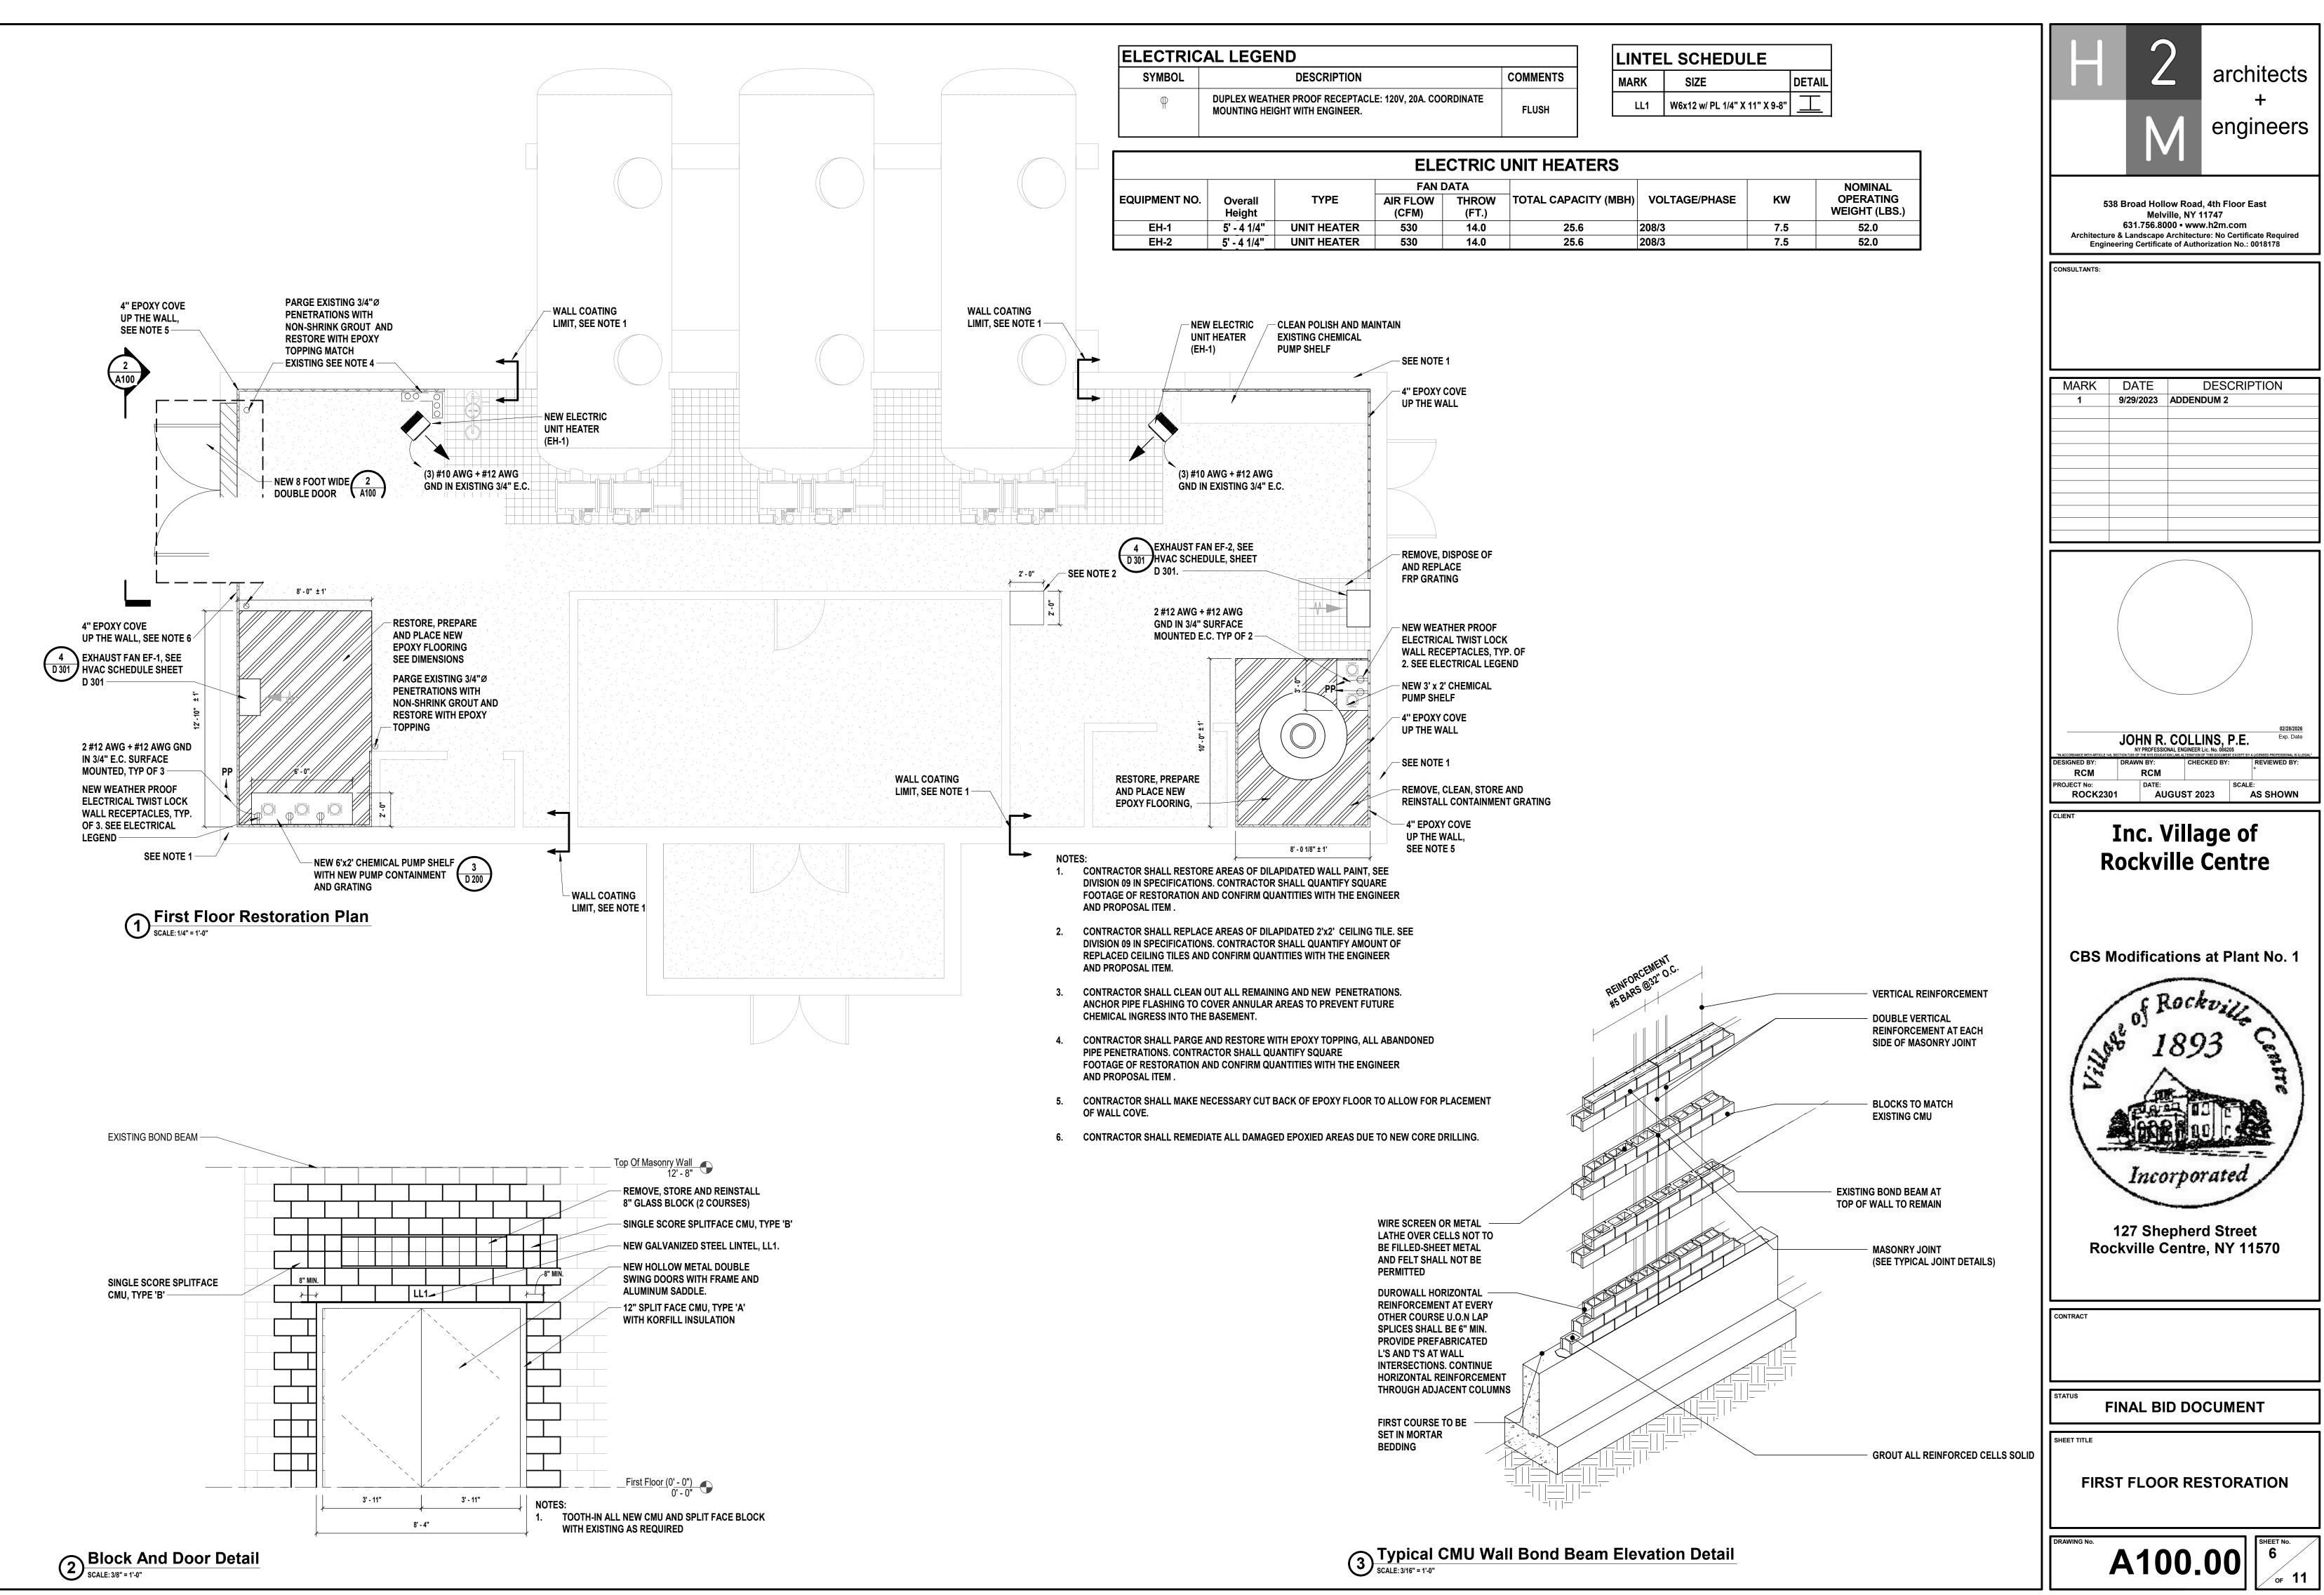

| LINTEL SCHEDU |                               | DULE                   | _                        |                                                       | architects                                                                                                                                                                                                                                                                                                                               |
|---------------|-------------------------------|------------------------|--------------------------|-------------------------------------------------------|------------------------------------------------------------------------------------------------------------------------------------------------------------------------------------------------------------------------------------------------------------------------------------------------------------------------------------------|
| М             | ARK SIZE                      | DETA                   | NL<br>-                  |                                                       |                                                                                                                                                                                                                                                                                                                                          |
|               | LL1 W6x12 w/ PL 1             | 1/4" X 11" X 9-8"      | <u> </u>                 |                                                       | engineers                                                                                                                                                                                                                                                                                                                                |
| RS            |                               |                        |                          |                                                       |                                                                                                                                                                                                                                                                                                                                          |
|               | H) VOLTAGE/PHAS               |                        | NOMINAL<br>OPERATING     |                                                       |                                                                                                                                                                                                                                                                                                                                          |
| (MBI          | -                             |                        | WEIGHT (LBS.)            |                                                       | 538 Broad Hollow Road, 4th Floor East<br>Melville, NY 11747<br>631.756.8000 - www.h2m.com                                                                                                                                                                                                                                                |
|               | 208/3<br>208/3                | 7.5<br>7.5             | 52.0<br>52.0             |                                                       | Architecture & Landscape Architecture: No Certificate Required<br>Engineering Certificate of Authorization No.: 0018178                                                                                                                                                                                                                  |
|               | FINISH S                      | CHEDULE                |                          |                                                       | CONSULTANTS:                                                                                                                                                                                                                                                                                                                             |
| M             | MATERIAL                      | COATING                | SYSTEM                   |                                                       |                                                                                                                                                                                                                                                                                                                                          |
| ENT           | STRUCTURAL STEEL              | PAINT SYSTEM SEE SE    | PECIFICATION 099713      |                                                       |                                                                                                                                                                                                                                                                                                                                          |
| ENT           | MECHANICAL PIPING             | PAINT SYSTEM SEE SE    | PECIFICATION 099744      |                                                       |                                                                                                                                                                                                                                                                                                                                          |
| OOR           | CMU WALLS                     | SEE SPECI              | FICATION                 |                                                       |                                                                                                                                                                                                                                                                                                                                          |
| OOR           | CONCRETE                      | EPOXY: SEE SPEC        |                          |                                                       | MARKDATEDESCRIPTION19/29/2023ADDENDUM 2                                                                                                                                                                                                                                                                                                  |
|               | CONCRETE                      | EFUXT. SEE SFEG        |                          |                                                       |                                                                                                                                                                                                                                                                                                                                          |
|               |                               |                        |                          |                                                       |                                                                                                                                                                                                                                                                                                                                          |
|               |                               |                        |                          |                                                       |                                                                                                                                                                                                                                                                                                                                          |
|               |                               |                        |                          |                                                       |                                                                                                                                                                                                                                                                                                                                          |
|               |                               |                        |                          |                                                       |                                                                                                                                                                                                                                                                                                                                          |
|               |                               |                        |                          |                                                       |                                                                                                                                                                                                                                                                                                                                          |
|               |                               |                        |                          |                                                       | LEGENERAL DE LEURAL                                                                                                                                                                                                                                                                                                                      |
|               |                               |                        |                          |                                                       | DIVERSIONAL ENGINEER LIE. No. 086205<br>TRACCORDANCE WITH ARTICLE 145, SECTON 7200 OF THE XYS EDUCATION LW, ALTERATION OF THIS DOCUMENT EXCEPT BY A LICENSED PROFESSIONAL IS LLEGAL<br>DESIGNED BY: DRAWN BY: CHECKED BY: REVIEWED BY:<br>RCM RCM<br>PROJECT NO: DATE: SCALE:<br>ROCK2301 DATE: AUGUST 2023 AS SHOWN<br>CLIENT<br>CLIENT |
| REIN<br>#5 B  | ORCENIENT<br>ARS @32" O.C.    |                        | DOUBLE VE                | EINFORCEMENT<br>RTICAL<br>MENT AT EACH<br>SONRY JOINT | CBS Modifications at Plant No. 1                                                                                                                                                                                                                                                                                                         |
|               |                               |                        | BLOCKS TO<br>EXISTING C  | MATCH                                                 | Incorporated                                                                                                                                                                                                                                                                                                                             |
| $\checkmark$  |                               | <                      |                          |                                                       |                                                                                                                                                                                                                                                                                                                                          |
|               |                               |                        |                          |                                                       | 127 Shepherd Street                                                                                                                                                                                                                                                                                                                      |
|               |                               |                        | MASONRY J<br>(SEE TYPICA | OINT<br>AL JOINT DETAILS)                             | Rockville Centre, NY 11570                                                                                                                                                                                                                                                                                                               |
|               |                               |                        | · · · · · ·              | ,                                                     |                                                                                                                                                                                                                                                                                                                                          |
|               |                               |                        |                          |                                                       | CONTRACT                                                                                                                                                                                                                                                                                                                                 |
|               |                               |                        |                          |                                                       |                                                                                                                                                                                                                                                                                                                                          |
|               |                               |                        |                          |                                                       |                                                                                                                                                                                                                                                                                                                                          |
|               |                               | _ <u>       </u><br> - |                          |                                                       | STATUS<br>FINAL BID DOCUMENT                                                                                                                                                                                                                                                                                                             |
|               |                               |                        |                          |                                                       | SHEET TITLE                                                                                                                                                                                                                                                                                                                              |
|               | <u>    </u>  -<br>_    .<br>_ | <u>\</u>               | GROUT ALL                | REINFORCED CELLS SOLI                                 |                                                                                                                                                                                                                                                                                                                                          |
| '             |                               |                        |                          |                                                       | FIRST FLOOR RESTORATION                                                                                                                                                                                                                                                                                                                  |
|               |                               |                        |                          |                                                       |                                                                                                                                                                                                                                                                                                                                          |
| n E           | levation Deta                 | il                     |                          |                                                       | DRAWING No. 6                                                                                                                                                                                                                                                                                                                            |