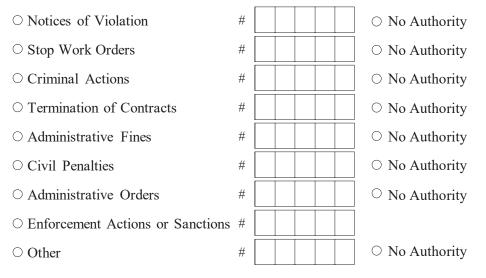

NYS Sample Local Law. 09/2004 • 03/2006 • NT

- 2. Does your MS4/Coalition have a SWPPP review procedure in place?
- 3. How many Construction Stormwater Pollution Prevention Plans (SWPPPs) have been reviewed in this reporting period?
- 4. Does your MS4/Coalition have a mechanism for receipt and consideration of public comments related to construction SWPPPs?
   Yes No NT

If Yes, how many public comments were received during this reporting period?

5. Does your MS4/Coalition provide education and training for contractors about the local SWPPP process? • Yes O No

0

0

# DRAFT

6. Identify which of the following types of enforcement actions you used during the reporting period for construction activities, indicate the number of actions, or note those for which you do not have authority:





#### This report is being submitted for the reporting period ending March 9, 2 0 2 3

If submitting this form as part of a joint report on behalf of a coalition leave SPDES ID blank.

Name of MS4/Coalition Village of Rockville Centre

| SPI | DES | ID |   |   |   |   |   |   |
|-----|-----|----|---|---|---|---|---|---|
| Ν   | Y   | R  | 2 | 0 | Α | 0 | 6 | 1 |

## Minimum Control Measure 4. Construction Site Stormwater Runoff Control

The information in this section is being reported (check one):

- On behalf of an individual MS4
- $\bigcirc$  On behalf of a coalition

How many MS4s contributed to this report?

- 1. How many construction projects have been authorized for disturbances of one acre or more during this reporting period?
- 2. How many construction projects disturbing at le