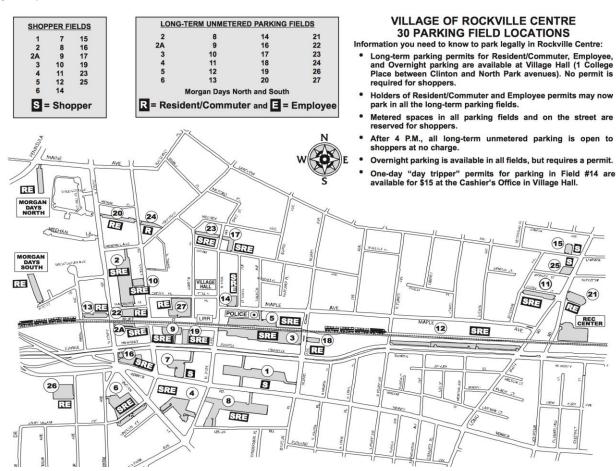

## Village Now Offering Non-Resident Commuter Parking Permit

A non-resident commuter parking permit is now available for parking areas within the Village of Rockville Centre. The six-month permit is available for a fee of \$175 and commuters can utilize parking fields with "R" resident/commuter spots.