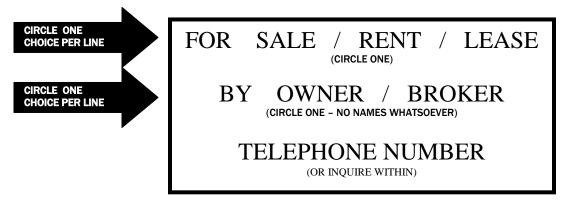

This permit is for the issuance of one (1) real estate sign no larger than three (3) square feet and no further than four (4) feet from the building. This permit is valid for 60 calendar days from the date of issuance, at which time you must either remove the sign or renew the permit.